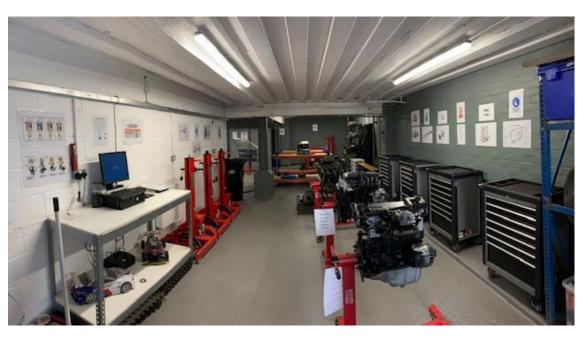

## **Motor Vehicle Workshop 2**

This is our largest state of the art motor vehicle workshop which contains 10 work stations for learners to complete practical tasks on various and different engine configurations. These engines are mounted on their individual engine stands with each toolbox equipped with all the necessary tools a learner will need to complete the practical tasks successfully. Overalls and boots are supplied by T.E.C.K as is the other PPE (Personal Protective Equipment) that the learners will need during their time at T.E.C.K.