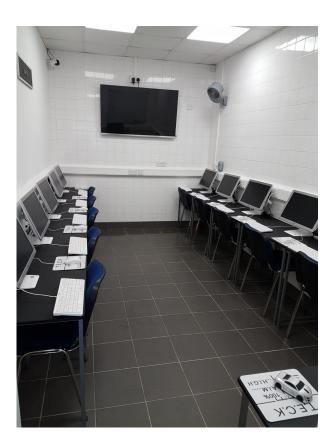

### T.E.C.K 1 and T.E.C.K 2 Classrooms

There are two state of the art classrooms with 10 electronic computers in each classroom. These are running a Google docs program and will engage learners with 3D videos, assignments, job cards and motion pictures.

This will facilitate interaction through the Virtual Learning Environment (V.L.E) and compliments the IMI ePortfolio, which learners will be required to complete as part of their qualification.