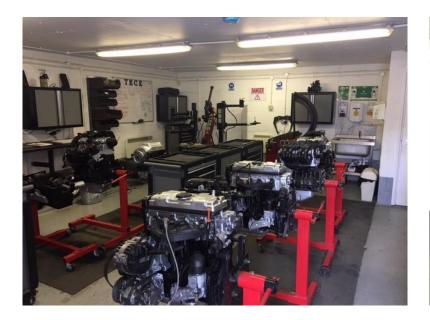

## **Motor Vehicle Workshop 2**

This is our largest state of the art motor vehicle workshop which contains 10 work stations for learners to complete practical tasks on various and different engine configurations. These engines are mounted on their individual engine stands with each toolbox equipped with all the necessary tools a learner will need to complete the practical tasks successfully. Overalls and boots are supplied by T.E.C.K as is the other PPE (Personal Protective Equipment) that the learners will need during their time at T.E.C.K.