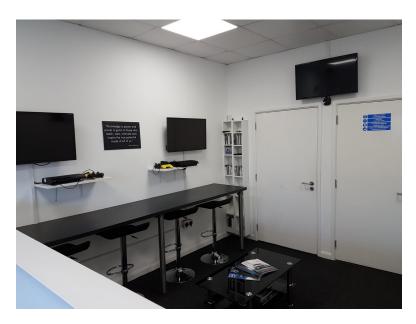

### T.E.C.K 1 and T.E.C.K 2 Classrooms

There are two state of the art classrooms with 10 electronic computers in each classroom. These are running a Google docs program and will engage learners with 3D videos, assignments, job cards and motion pictures.

This will facilitate interaction through the Virtual Learning Environment (V.L.E) and compliments the IMI ePortfolio, which learners will be required to complete as part of their qualification.