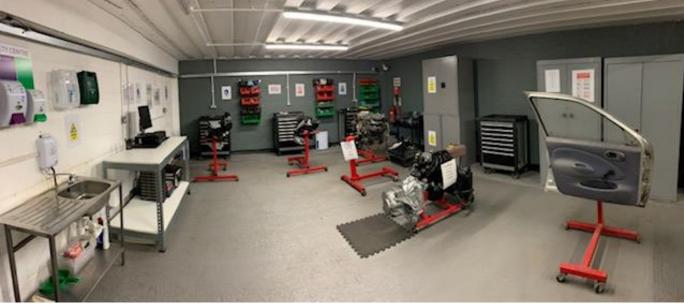

## **Motor Vehicle Workshop 1**

Within our workshop we have invested heavily in brand new state of the art tyre removal machine and wheel balancer along with our own electronic laser steering geometry equipment. We also have our own motor vehicles with a full suspension and brake system which is mounted on the wall. We have an assortment of different engine configurations mounted on their own engine stands.