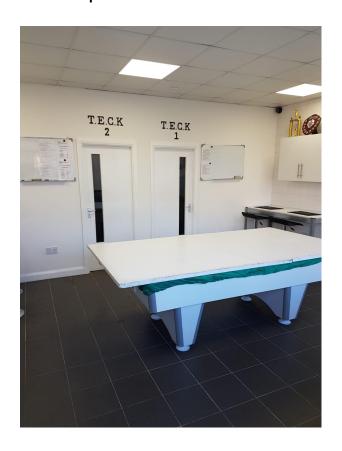

### **Recreational Area**

The recreational area is equipped with providing lunch for the learners, a pool table, two playstations, a seating area and an outside area which is secure. The recreational area allows the reward scheme to take place, learners work hard to be included in mini tournaments, this includes Pool tournaments and computer competitions that are enriched and facilitated by the staff at T.E.C.K.