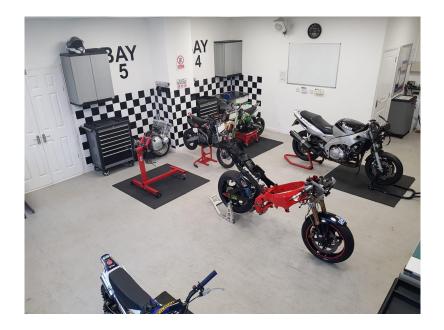

# **Motorcycle Workshop**

The motorcycle workshop has five allocated work bays and an array of fully running motorcycles from pit bikes to suzuki GSXR1000 with each toolbox equipped with all the necessary tools a learner will need to complete the practical tasks successfully.