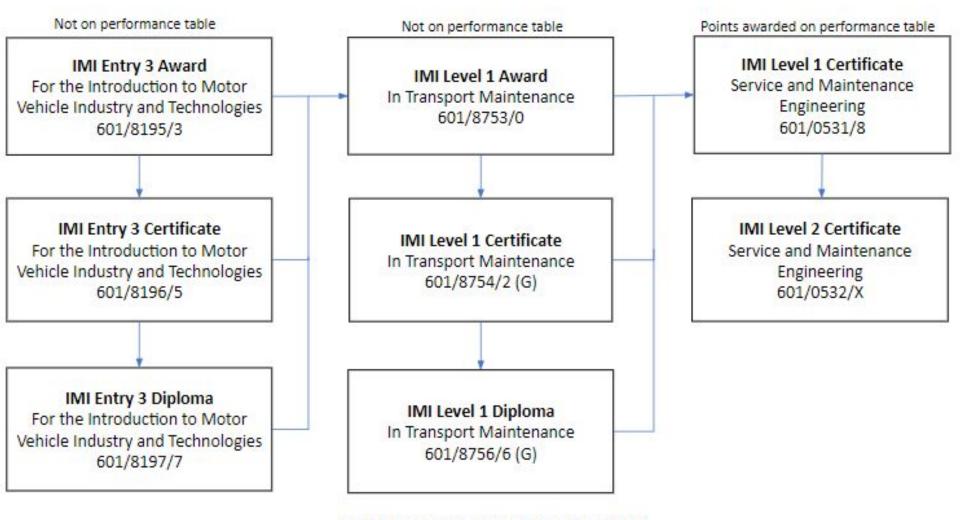

#### FLOW DIAGRAM OF IMI QUALIFICATIONS DELIVERED BY T.E.C.K

T.E.C.K

T.E.C.K (Teaching Educationally Creative Kids) LTD 14-16 Belgrave Close, Coalville, Leicestershire LE67 4TN Tel: 07827 997780 Email: t.e.c.k@mail.com Registered Number: 09676372