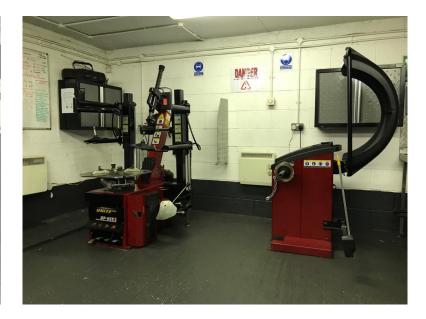

## **Motor Vehicle Workshop 1**

Within our workshop we have invested heavily in brand new state of the art tyre removal machine and wheel balancer along with our own electronic laser steering geometry equipment. We also have our own motor vehicles with a full suspension and brake system which is mounted on the wall. We have an assortment of different engine configurations mounted on their own engine stands.