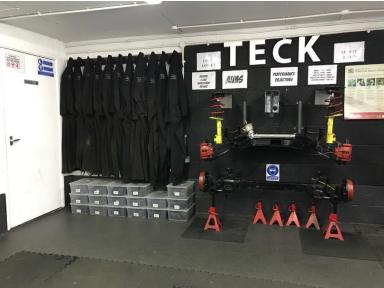

## **Motor Vehicle Workshop 1**

Within our workshop we have invested heavily in brand new state of the art tyre removal machine and wheel balancer along with our own electronic laser steering geometry equipment. We also have our own motor vehicles with a full suspension and brake system which is mounted on the wall. We have an assortment of different engine configurations mounted on their own engine stands.

Overalls and boots are supplied by T.E.C.K as is the other PPE (Personal Protective Equipment) that the learners will need during their time at T.E.C.K.