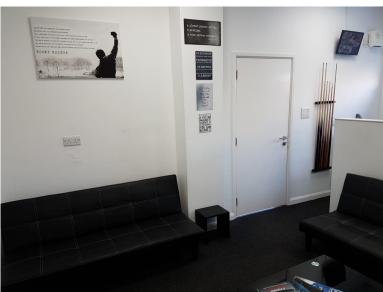

### **Recreational Area**

The recreational area is equipped with providing lunch for the learners, a pool table, two playstations, a seating area and an outside area which is secure. The recreational area allows the reward scheme to take place, learners work hard to be included in mini tournaments, this includes Pool tournaments and computer competitions that are enriched and facilitated by the staff at T.E.C.K.

Our ethos incorporates respect and promotes positive social interaction which has proven to be an integral part in achieving outstanding results.