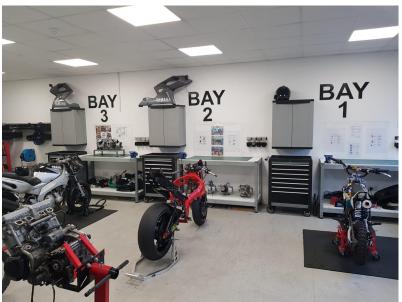

# **Motorcycle Workshop**

The motorcycle workshop has five allocated work bays and an array of fully running motorcycles from pit bikes to suzuki GSXR1000 with each toolbox equipped with all the necessary tools a learner will need to complete the practical tasks successfully.

Overalls and boots are supplied by T.E.C.K as is the other PPE (Personal Protective Equipment) that the learners will need during their time at T.E.C.K.