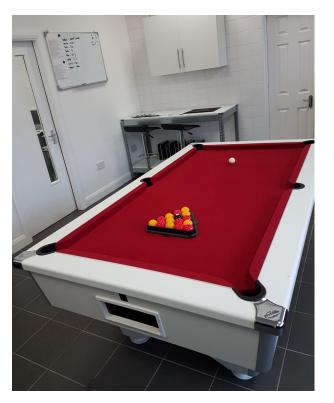

### **Recreational Area**

The recreational area is equipped with providing lunch for the learners, a pool table, two playstations, a seating area and an outside area which is secure. The recreational area allows the reward scheme to take place, learners work hard to be included in mini tournaments, this includes Pool tournaments and computer competitions that are enriched and facilitated by the staff at T.E.C.K.

Our ethos incorporates respect and promotes positive social interaction which has proven to be an integral part in achieving outstanding results.