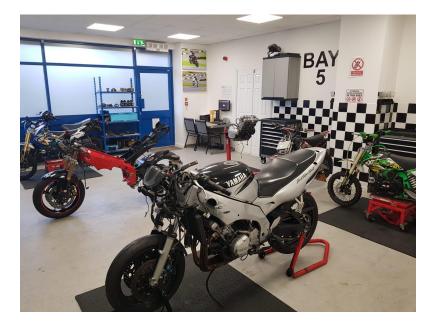

# **Motorcycle Workshop**

The motorcycle workshop has five allocated work bays and an array of fully running motorcycles from pit bikes to suzuki GSXR1000 with each toolbox equipped with all the necessary tools a learner will need to complete the practical tasks successfully.

Overalls and boots are supplied by T.E.C.K as is the other PPE (Personal Protective Equipment) that the learners will need during their time at T.E.C.K.